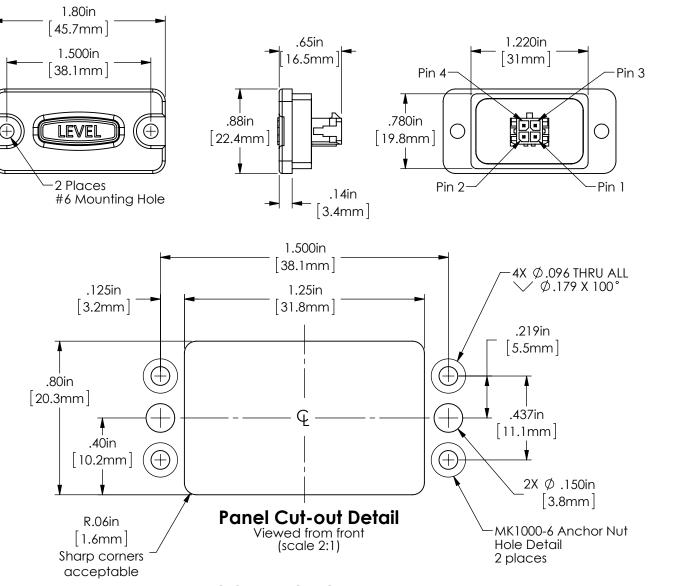

## **CONNECTION TABLE**

NOTE: Refer to SkyView System Installation Guide when installing multiple level buttons

| Pin# | Wire Color | Connect to     | Notes                                                                |
|------|------------|----------------|----------------------------------------------------------------------|
| 1    | Red        | +12-24 VDC     | Aircraft Power                                                       |
| 2    | WHT        | SkyView Pin 26 | 24 volt systems require included 1.1K ohm resistor, in-line on pin 2 |
| 3    | ORG/BLK    | SkyView Pin 28 |                                                                      |
| 4    | BLK        | GND            | Aircraft Ground                                                      |